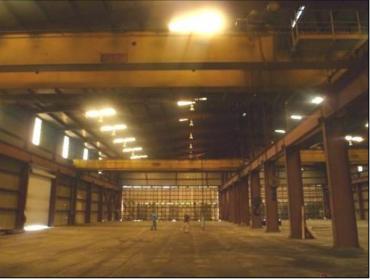

This 43-acre industrially zoned property for lease includes three buildings with a total square footage of 163,380 square feet. Buildings 1 and 2 contain total 128,380 sf and house nine 10, 15 and 25 ton Sheppard Niles and OMI cranes and ceiling heights up to 49 feet, with a 400 ft long rail spur on the Norfolk Southern rail line. Building 3 is a one-story metal building with 36,868 sf and a 24' ceiling height and houses 1, 2 and 5 ton OMI, Columbus McKinnon and Coffing Hoist cranes. In addition, a modular office unit and parking space are included. All utilities to the leased premises, including electricity, water and septic, are in place and separately metered.

## SHEPARD NILES 25/10 TON NO.86841

Buildings have 10 – 15 ton overhead cranes and ceiling heights up to 49 ft.

This property is a large industrial site with three main buildings totaling 163,380 sq ft located on approximately 43 acres of developed land. Also included is a modular office building and parking lot.