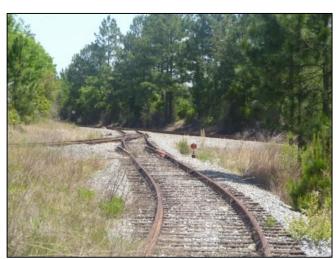

Property is located on Norfolk Southern's main rail line with a passing track within a mile of the plant.

The two newest buildings are approximately 64,000 sq ft each and house a 400 ft rail spur with 200 ft inside each building. Rail spurs are located on Norfolk Southern's main line with a passing track located within one mile of the plant.