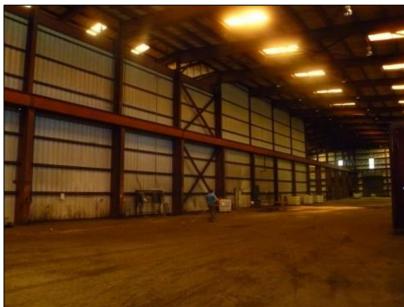

This 43-acre industrially zoned property for lease includes three buildings with a total square footage of 163,380 square feet. Buildings 1 and 2 contain total 128,380 sf and house nine 10, 15 and 25 ton Sheppard Niles and OMI cranes and ceiling heights up to 49 feet, with a 400 ft long rail spur on the Norfolk Southern rail line. Building 3 is a one-story metal building with 36,868 sf and a 24' ceiling height and houses 1, 2 and 5 ton OMI, Columbus McKinnon and Coffing Hoist cranes. In addition, a modular office unit and parking space are included. All utilities to the leased premises, including electricity, water and septic, are in place and separately metered.

## SHEPARD NILES 25/10 TON NO.86841

Buildings have 10 – 15 ton overhead cranes and ceiling heights up to 49 ft.

This property is a large industrial site with three main buildings totaling 163,380 sq ft located on approximately 43 acres of developed land. Also included is a modular office building and parking lot.