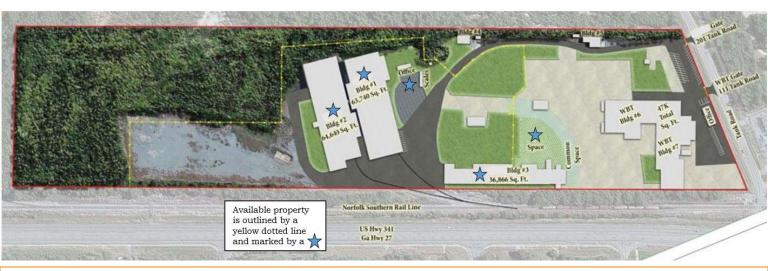

This 43-acre industrially zoned property for lease includes three buildings with a total square footage of 163,380 square feet. Buildings 1 and 2 contain total 128,380 sf and house nine 10, 15 and 25 ton Sheppard Niles and OMI cranes and ceiling heights up to 49 feet, with a 400 ft long rail spur on the Norfolk Southern rail line. Building 3 is a one-story metal building with 36,868 sf and a 24' ceiling height and houses 1, 2 and 5 ton OMI, Columbus McKinnon and Coffing Hoist cranes. In addition, a modular office unit and parking space are included. All utilities to the leased premises, including electricity, water and septic, are in place and separately metered.

## SHEPARD NILES 25/10 TON NO.86841

Buildings have 10 – 15 ton overhead cranes and ceiling heights up to 49 ft.

This property is a large industrial site with three main buildings totaling 163,380 sq ft located on approximately 43 acres of developed land. Also included is a modular office building and parking lot.

The two newest buildings are approximately 64,000 sq ft each and house a 400 ft rail spur with 200 ft inside each building. Rail spurs are located on Norfolk Southern's main line with a passing track located within one mile of the plant.