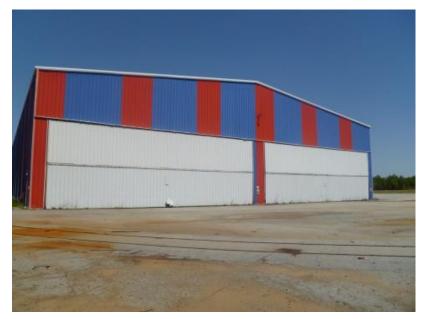

This 43-acre industrially zoned property for lease includes three buildings with a total square footage of 163,380 square feet. Buildings 1 and 2 contain total 128,380 sf and house nine 10, 15 and 25 ton Sheppard Niles and OMI cranes and ceiling heights up to 49 feet, with a 400 ft long rail spur on the Norfolk Southern rail line. Building 3 is a one-story metal building with 36,868 sf and a 24' ceiling height and houses 1, 2 and 5 ton OMI, Columbus McKinnon and Coffing Hoist cranes. In addition, a modular office unit and parking space are included. All utilities to the leased premises, including electricity, water and septic, are in place and separately metered.

## SHEPARD NILES 25/10 TON NO.86841

Buildings have 10 – 15 ton overhead cranes and ceiling heights up to 49 ft.

This property is a large industrial site with three main buildings totaling 163,380 sq ft located on approximately 43 acres of developed land. Also included is a modular office building and parking lot.