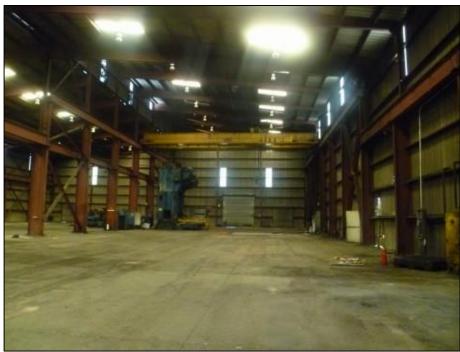

This 43-acre industrially zoned property for lease includes three buildings with a total square footage of 163,380 square feet. Buildings 1 and 2 contain total 128,380 sf and house nine 10, 15 and 25 ton Sheppard Niles and OMI cranes and ceiling heights up to 49 feet, with a 400 ft long rail spur on the Norfolk Southern rail line. Building 3 is a one-story metal building with 36,868 sf and a 24' ceiling height and houses 1, 2 and 5 ton OMI, Columbus McKinnon and Coffing Hoist cranes. In addition, a modular office unit and parking space are included. All utilities to the leased premises, including electricity, water and septic, are in place and separately metered.

## SHEPARD NILES 25/10 TON NO.86841

Buildings have 10 – 15 ton overhead cranes and ceiling heights up to 49 ft.

This property is a large industrial site with three main buildings totaling 163,380 sq ft located on approximately 43 acres of developed land. Also included is a modular office building and parking lot.