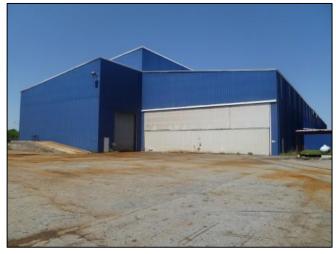

This 43-acre industrially zoned property for lease includes three buildings with a total square footage of 163,380 square feet. Buildings 1 and 2 contain total 128,380 sf and house nine 10, 15 and 25 ton Sheppard Niles and OMI cranes and ceiling heights up to 49 feet, with a 400 ft long rail spur on the Norfolk Southern rail line. Building 3 is a one-story metal building with 36,868 sf and a 24' ceiling height and houses 1, 2 and 5 ton OMI, Columbus McKinnon and Coffing Hoist cranes. In addition, a modular office unit and parking space are included. All utilities to the leased premises, including electricity, water and septic, are in place and separately metered.

## SHEPARD NILES 25/10 TON NO.86841

Buildings have 10 – 15 ton overhead cranes and ceiling heights up to 49 ft.

This property is a large industrial site with three main buildings totaling 163,380 sq ft located on approximately 43 acres of developed land. Also included is a modular office building and parking lot.