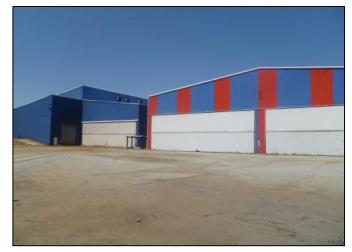

This 43-acre industrially zoned property for lease includes three buildings with a total square footage of 163,380 square feet. Buildings 1 and 2 contain total 128,380 sf and house nine 10, 15 and 25 ton Sheppard Niles and OMI cranes and ceiling heights up to 49 feet, with a 400 ft long rail spur on the Norfolk Southern rail line. Building 3 is a one-story metal building with 36,868 sf and a 24' ceiling height and houses 1, 2 and 5 ton OMI, Columbus McKinnon and Coffing Hoist cranes. In addition, a modular office unit and parking space are included. All utilities to the leased premises, including electricity, water and septic, are in place and separately metered.

## SHEPARD NILES 25/10 TON NO.86841

Buildings have 10 – 15 ton overhead cranes and ceiling heights up to 49 ft.

This property is a large industrial site with three main buildings totaling 163,380 sq ft located on approximately 43 acres of developed land. Also included is a modular office building and parking lot.