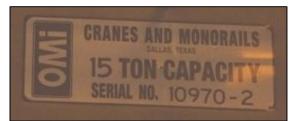

This 43-acre industrially zoned property for lease includes three buildings with a total square footage of 163,380 square feet. Buildings 1 and 2 contain total 128,380 sf and house nine 10, 15 and 25 ton Sheppard Niles and OMI cranes and ceiling heights up to 49 feet, with a 400 ft long rail spur on the Norfolk Southern rail line. Building 3 is a one-story metal building with 36,868 sf and a 24' ceiling height and houses 1, 2 and 5 ton OMI, Columbus McKinnon and Coffing Hoist cranes. In addition, a modular office unit and parking space are included. All utilities to the leased premises, including electricity, water and septic, are in place and separately metered.