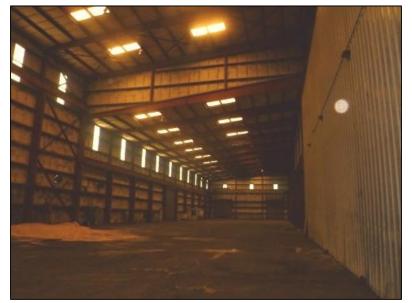

This 43-acre industrially zoned property for lease includes three buildings with a total square footage of 163,380 square feet. Buildings 1 and 2 contain total 128,380 sf and house nine 10, 15 and 25 ton Sheppard Niles and OMI cranes and ceiling heights up to 49 feet, with a 400 ft long rail spur on the Norfolk Southern rail line. Building 3 is a one-story metal building with 36,868 sf and a 24' ceiling height and houses 1, 2 and 5 ton OMI, Columbus McKinnon and Coffing Hoist cranes. In addition, a modular office unit and parking space are included. All utilities to the leased premises, including electricity, water and septic, are in place and separately metered.

## SHEPARD NILES 25/10 TON NO.86841

Buildings have 10 – 15 ton overhead cranes and ceiling heights up to 49 ft.

This property is a large industrial site with three main buildings totaling 163,380 sq ft located on approximately 43 acres of developed land. Also included is a modular office building and parking lot.