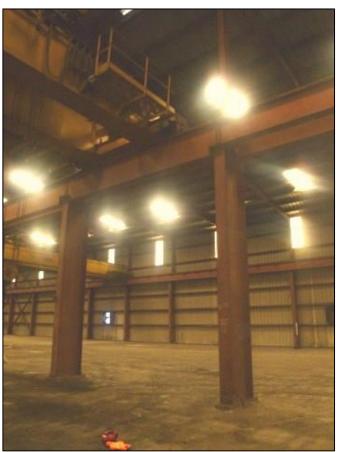

This 43-acre industrially zoned property for lease includes three buildings with a total square footage of 163,380 square feet. Buildings 1 and 2 contain total 128,380 sf and house nine 10, 15 and 25 ton Sheppard Niles and OMI cranes and ceiling heights up to 49 feet, with a 400 ft long rail spur on the Norfolk Southern rail line. Building 3 is a one-story metal building with 36,868 sf and a 24' ceiling height and houses 1, 2 and 5 ton OMI, Columbus McKinnon and Coffing Hoist cranes. In addition, a modular office unit and parking space are included. All utilities to the leased premises, including electricity, water and septic, are in place and separately metered.

## SHEPARD NILES 25/10 TON NO.86841

Buildings have 10 – 15 ton overhead cranes and ceiling heights up to 49 ft.

This property is a large industrial site with three main buildings totaling 163,380 sq ft located on approximately 43 acres of developed land. Also included is a modular office building and parking lot.