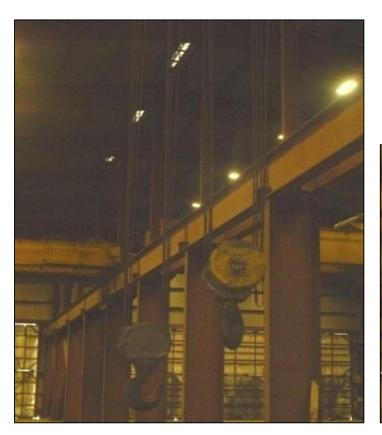

This 43-acre industrially zoned property for lease includes three buildings with a total square footage of 163,380 square feet. Buildings 1 and 2 contain total 128,380 sf and house nine 10, 15 and 25 ton Sheppard Niles and OMI cranes and ceiling heights up to 49 feet, with a 400 ft long rail spur on the Norfolk Southern rail line. Building 3 is a one-story metal building with 36,868 sf and a 24' ceiling height and houses 1, 2 and 5 ton OMI, Columbus McKinnon and Coffing Hoist cranes. In addition, a modular office unit and parking space are included. All utilities to the leased premises, including electricity, water and septic, are in place and separately metered.

## SHEPARD NILES 25/10 TON NO.86841

Buildings have 10 – 15 ton overhead cranes and ceiling heights up to 49 ft.

This property is a large industrial site with three main buildings totaling 163,380 sq ft located on approximately 43 acres of developed land. Also included is a modular office building and parking lot.